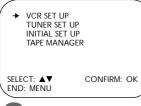

#### Press the VCR button, then press the MENU button.

#### Press the PLAY ▲ or STOP ▼ button to select TUNER SET UP, then press the OK/STATUS button.

Press the FF ► button repeatedly so that ANT (if you have an antenna) or CABLE (if you have a cable connection) appears beside CABLE/ANTENNA.

#### Manual Clock Setting

Press the VCR button, then press the MENU button.

Press the PLAY  $\blacktriangle$  or STOP  $\checkmark$  button to select INITIAL SET UP, then press the OK/STATUS button.